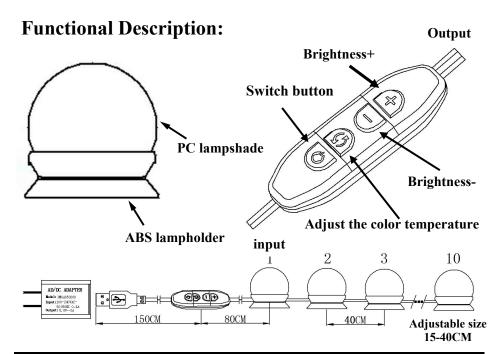

## **Product Features:**

- 1. The standard USB power supply, with 5V safety voltage.
- 2. PC soft mask,don't stab the eyes.
- 3. Concealable wiring, simple and neat.
- 4. Multilevel luminance adjustable ,beauty skin and beauty face.
- 5. The color temperature and brightness is adjustable with the buttons.

## **Product parameters:**

Product Name: Adjustable Color Temperature Vanity Mirror Lights.

Bulb Size: 45 X 45 X 51 mm.

Power Supply:Standard USB 5V 2A or above.

LED color temperature: 2700-3200K and 6000-6500K.

Power: a single lamp maximum power is 0.8W.

### **Application notes:**

1.It is recommended to choose 2A or above USB power adapter, mobile phone charger and other standard USB mobile power can be use.

- 2. The product uses double-side adhesive paste fixed, requiring installation of the bonding surface must be clean, dry, smooth, can not have rust and oil.
- 3. The wire can be adjustable through the winding between the base slot,and the bulb spacing can be adjusted between 15-40CM.

#### Special feature:

There are two bayonet mounts on the side of the base, allowing the wires to be routed out of it, hiding the wires to the mirror frame or the back of the mirror.

You can choose the color temperature that you like ,and it can be tuned to the comfortable brightness.