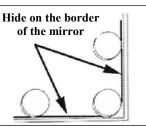

## **Install reference diagram:**

#### Special feature:

There are two bayonet mounts on the side of the base, allowing the wires to be routed out of it, hiding the wires to the mirror frame or the back of the mirror.

You can choose the color temperature that you like ,and it can be tuned to the comfortable brightness.